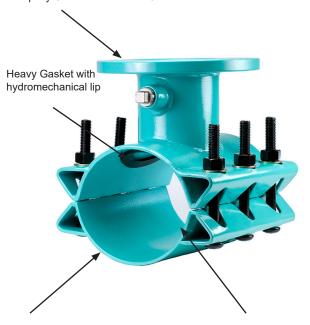

# Extra Wide for Reinforcement, Support and Stability

The JCM 422 is designed extra wide for reinforcement to the main, to spread the load over a wider area and provide stability during the tapping process.

# **Exact Sizing**

Fabricated to the exact contour of the pipe sizes, the JCM 422 aids in bringing and holding flexible pipe "in round" (without distortion) to aid the tapping process and ensuring clean passage of the cutter through the pipe wall for a successful tap and provides the crictical support to the pipe.

# **Heavy Gasket Best for PVC Pipe**

JCM 422 Taping Sleeve utilize a broad, heavy gasket with a hydromechanical lip to assure a positive seal on PVC & HDPE pipe with their normal expansion-contraction characteristics.