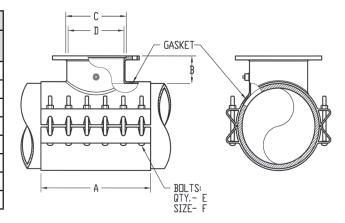

# Extra Wide for Reinforcement, Support and Stability

The JCM 422 is designed extra wide for reinforcement to the main, to spread the load over a wider area and provide stability during the tapping process.

# **Exact Sizing**

Fabricated to the exact contour of the pipe sizes, the JCM 422 aids in bringing and holding flexible pipe "in round" (without distortion) to aid the tapping process and ensuring clean passage of the cutter through the pipe wall for a successful tap and provides the crictical support to the pipe.

# **Heavy Gasket Best for PVC Pipe**

JCM 422 Taping Sleeve utilize a broad, heavy gasket with a hydromechanical lip to assure a positive seal on PVC & HDPE pipe with their normal expansion-contraction characteristics.

# **Ease of Assembly Assures Proper Installation**

Simplicity of design pemits JCM Tapping Sleeves to be installed with a minmum of crew, equipment, time and experience.

Built in Corrosion Resistance furnished Standard Epoxy Coated and Electro Coated Bolts