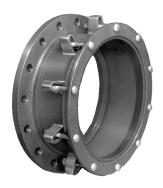

## JCM 304 Fabricated Reducing Flanged Coupling Adapter

Flanged Coupling Adapters shall be of a design which utilizes separate flange and coupling end gaskets and provides a means for joining plain end pipe to flanged fittings, valves, meters and equipment. FCA's shall be manufactured from steel with a flange of the same bolt pattern as the flanged fittings. Coupling bolts shall be to AWWA C-111/ANSI 21.11. Flanged Coupling Adapters shall be JCM 304 Fabricated Reducing Flanged Coupling Adapter or approved equal.

## JCM 304 Fabricated Reducing Flanged Coupling Adapter

Sizes 3" - 12"

Middle Ring: Steel per ASTM A-36 Follower: Ductile Iron ASTM A536

Sizes 14" and Larger

Middle Ring: Steel per ASTM A-36 Follower: Steel per ASTM A-36

Flange: AWWA C207 Class D Flange with ANSI 150 lb. drilling.

Gaskets: Nitrile Butadiene Rubber (NBR, Buna-N) per ASTM D2000. Molded virgin rubber.

Gasket temperature range -40°F to 212°F (-40°C - 100°C) Recommended for water, salt solutions, mild acids, bases, sewage and natural gas. Available

Options: EPDM

Bolts: Nominal sizes 2" and larger: minimum 5/8" bolts ASTM A242/ANSI 21.11/AWWA

C-111 corrosion resistant, high strength low alloy; heavy hex nuts A563 per ANSI/AWWA C-219. Available Options: epoxy coated, Powercron 590-534;